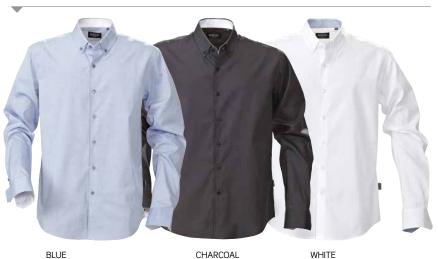

## **JH302S**

# Redding Men's Shirt

High quality Men's modern fit shirt in easy care treated oxford fabric.



- 1: Modern/Slim Fit. | 2: Tone in tone buttons. | 3: Coloured neck tape and contrast fabric at cuffs and inside collar. |
- 4: Anti-pilling treated | 5: 100% Cotton.

#### **COLOURWAYS**



### CHARCOAL

#### **DECORATION**

## **DECORATION OPTIONS**

Embroidery / Supasub / Supaetch / Supaflex

#### **Embroidery Area**

Chest (Left and Right): 95mm diameter Sleeves (Shoulders only): 95mm diameter Back: 200mm W x 200mm H

#### Supasub / Supaetch / Supaflex Area

Chest (Left and Right): 95mm diameter Sleeves (Shoulders only): 95mm diameter Back: 95mm diameter

www.legendlife.com.au Version A - 07-04-2025