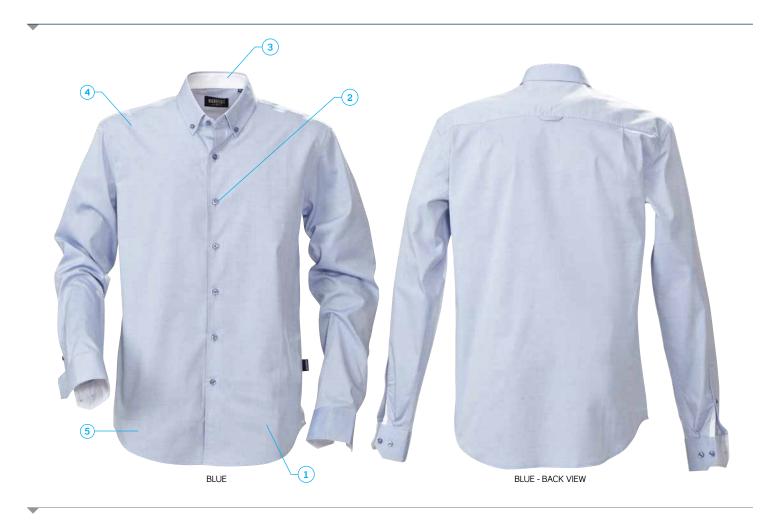

# Redding Men's Shirt

High quality Men's modern fit shirt in easy care treated oxford fabric.

- 1: Modern/Slim Fit. | 2: Tone in tone buttons. | 3: Coloured neck tape and contrast fabric at cuffs and inside collar. |
- 4: Anti-pilling treated | 5: 100% Cotton.